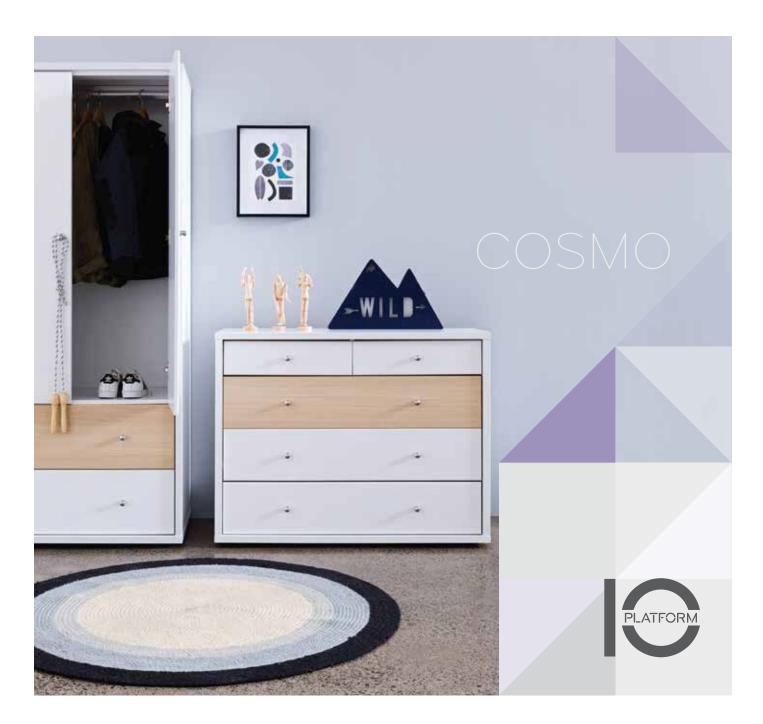

## Understated cool factor.

Looking for an uber-cool range for your teen? Our Cosmo range delivers stylish simplicity and storage aplenty.

Practical with a twist, Cosmo offers either a fresh white finish with a beech woodgrain drawer detail, or the pristine all-white option. A storage headboard, freestanding wardrobe or under bed drawer provide subtle alternatives for tucking away the excess! Simplistic silver drawer pulls and small glide feet add an understated and contemporary feel that is practical without compromising on style. All drawers are easy glide and have full extension runners. All cabinets in the Cosmo range come ready-made so you can transform your space in no time.

Simplistic silver drawer pulls

Beech woodgrain finish