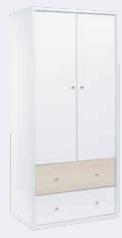

## Understated cool factor.

Looking for an uber-cool range for your teen? Our Cosmo range delivers stylish simplicity and storage aplenty.

Practical with a twist, Cosmo offers either a fresh white finish with a beech woodgrain drawer detail, or the pristine all-white option. A storage headboard, freestanding wardrobe or under bed drawer provide subtle alternatives for tucking away the excess! Simplistic silver drawer pulls and small glide feet add an understated and contemporary feel that is practical without compromising on style. All drawers are easy glide and have full extension runners. All cabinets in the Cosmo range come ready-made so you can transform your space in no time.

Lowboy COS L105

Desk COS DS101

Wardrobe COS W82

Dresser COS-D105

Bed Frame (King Single) COS BFKS STORAGE

For contemporary style without the price tag, Platform 10 brings you an extensive range of quality NZ made furniture.