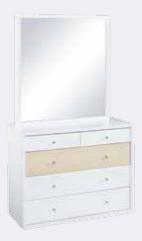

## Understated cool factor.

Looking for an uber-cool range for your teen? Our Cosmo range delivers stylish simplicity and storage aplenty.

Practical with a twist, Cosmo offers either a fresh white finish with a beech woodgrain drawer detail, or the pristine all-white option. A storage headboard, freestanding wardrobe or under bed drawer provide subtle alternatives for tucking away the excess! Simplistic silver drawer pulls and small glide feet add an understated and contemporary feel that is practical without compromising on style. All drawers are easy glide and have full extension runners. All cabinets in the Cosmo range come ready-made so you can transform your space in no time.

Lowboy COS L105

Desk COS DS101

Wardrobe COS W82

Dresser COS-D105

Bed Frame (King Single) COS BFKS STORAGE

For contemporary style without the price tag, Platform 10 brings you an extensive range of quality NZ made furniture.