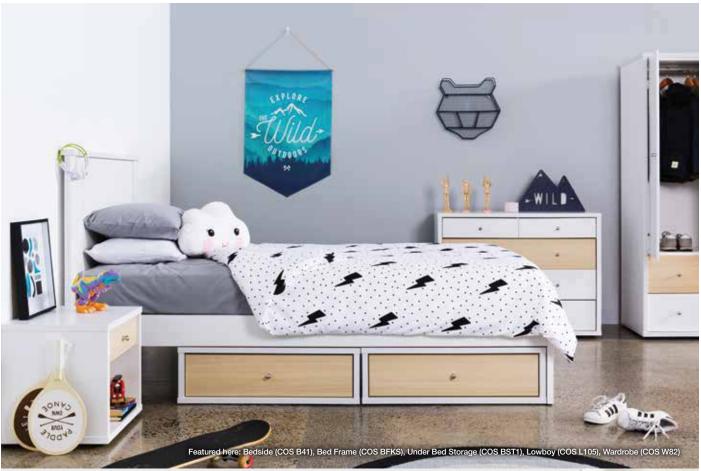

## COSMO > THE COLLECTION

See back page for the full range of units available

Bedside COS B41

Bedside COS B42

Bedside COS B43 T

Chest COS C85

Slimboy COS S46

Tallboy COS T107

Lowboy COS L105

Desk COS DS101

Wardrobe COS W82

Dresser COS-D105

Bed Frame (King Single) COS BFKS STORAGE

For contemporary style without the price tag, Platform 10 brings you an extensive range of quality NZ made furniture.