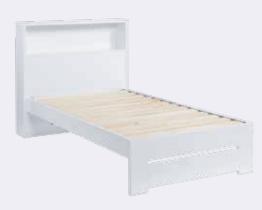

## Understated cool factor.

Looking for an uber-cool range for your teen? Our Cosmo range delivers stylish simplicity and storage aplenty.

Practical with a twist, Cosmo offers either a fresh white finish with a beech woodgrain drawer detail, or the pristine all-white option. A storage headboard, freestanding wardrobe or under bed drawer provide subtle alternatives for tucking away the excess! Simplistic silver drawer pulls and small glide feet add an understated and contemporary feel that is practical without compromising on style. All drawers are easy glide and have full extension runners. All cabinets in the Cosmo range come ready-made so you can transform your space in no time.

Lowboy COS L105

Desk COS DS101

Wardrobe COS W82

Dresser COS-D105

Bed Frame (King Single) COS BFKS STORAGE

For contemporary style without the price tag, Platform 10 brings you an extensive range of quality NZ made furniture.