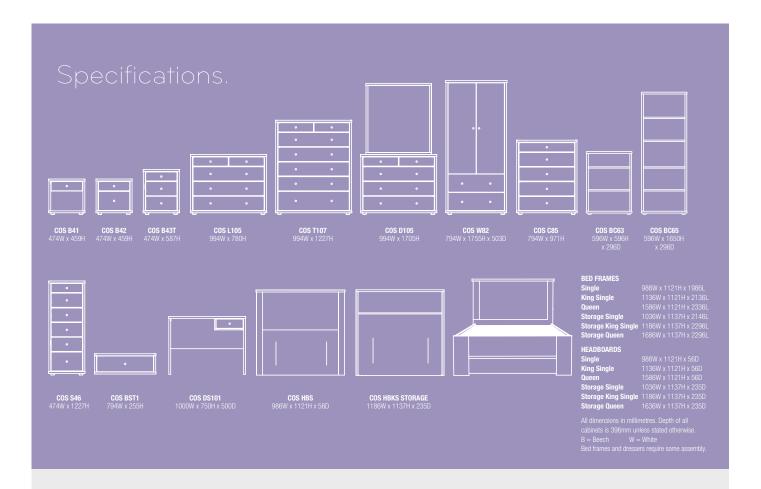

## COSMO > THE COLLECTION

See back page for the full range of units available

Bedside COS B41

Bedside COS B42

Bedside COS B43 T

Chest COS C85

Slimboy COS S46

Tallboy COS T107

Lowboy COS L105

Desk COS DS101

Wardrobe COS W82

Dresser COS-D105

Bed Frame (King Single) COS BFKS STORAGE

For contemporary style without the price tag, Platform 10 brings you an extensive range of quality NZ made furniture.